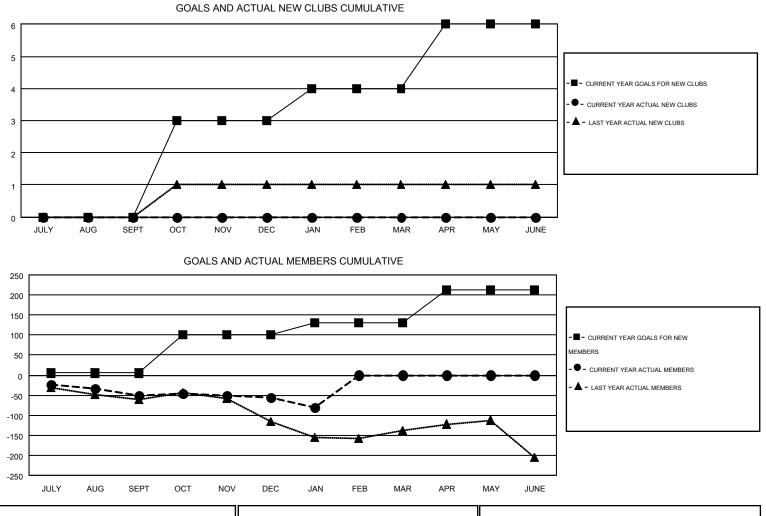

## GMT: HARVEY WHITLEY

LOCATION: SOUTH CAROLINA

| ~ • | - | ~ • | 1 |
|-----|---|-----|---|
| GM  |   | CA  | 1 |

| Clubs                 |                  |           |                  | Members               |               |                    |                                        |                    |                  |
|-----------------------|------------------|-----------|------------------|-----------------------|---------------|--------------------|----------------------------------------|--------------------|------------------|
| RESULTS FOR 2015-2016 |                  |           |                  | RESULTS FOR 2015-2016 |               |                    |                                        |                    |                  |
| QUARTER               | NEW CLUB<br>GOAL | NEW CLUBS | DROPPED<br>CLUBS | NET<br>GAIN/LOSS      | QUARTER       | NEW MEMBER<br>GOAL | CHARTER AND<br>NEW<br>MEMBERS<br>ADDED | DROPPED<br>MEMBERS | NET<br>GAIN/LOSS |
| JULY/AUG/SEPT         | 0                | 0         | 0                | 0                     | JULY/AUG/SEPT | 5                  | 95                                     | 147                | -52              |
| OCT/NOV/DEC           | 3                | 0         | 1                | -1                    | OCT/NOV/DEC   | 96                 | 86                                     | 90                 | -4               |
| JAN/FEB/MAR           | 1                | 0         | 0                | 0                     | JAN/FEB/MAR   | 30                 | 37                                     | 61                 | -24              |
| APR/MAY/JUNE          | 2                | 0         | 0                | 0                     | APR/MAY/JUNE  | 82                 | 0                                      | 0                  | 0                |